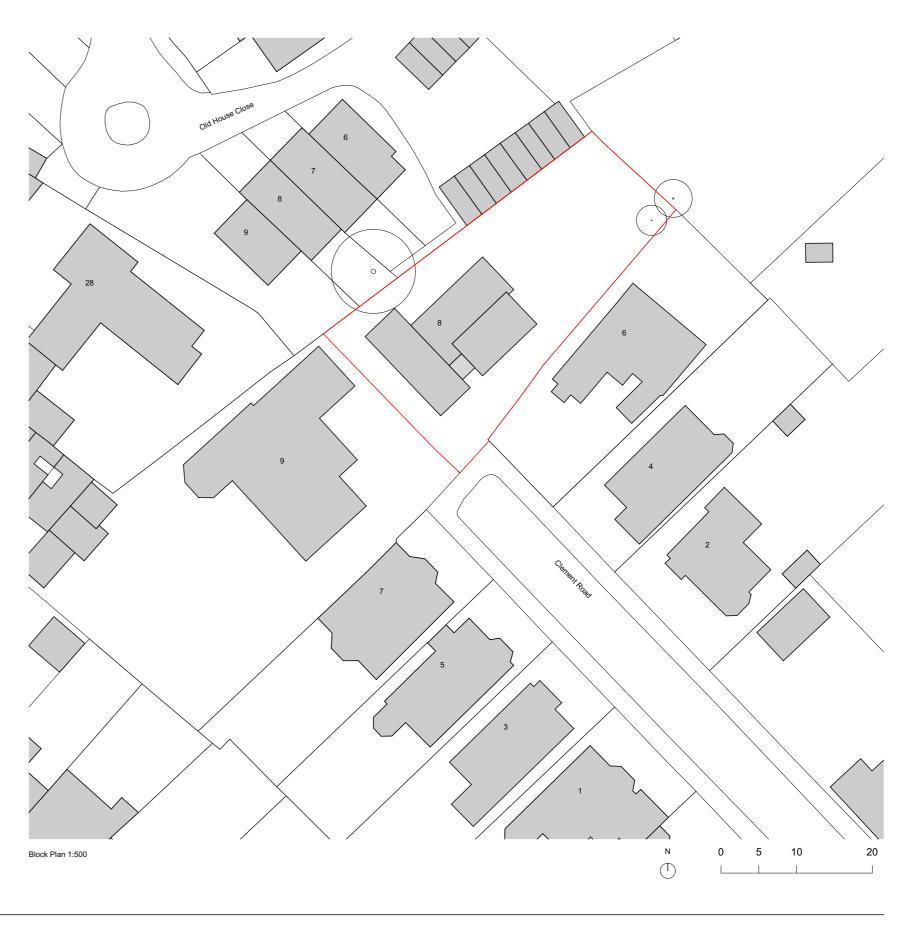

ERBAR MATTES

Unit 6D, Thane Works, LONDON N7 7NU +44 (0)20 3865 8066 studio@erbarmattes.com www.erbarmattes.com Project Clement Road

8 Clement Road, Wimbledon, London SW19 7RJ
Client Jeremy and Lisa
Date 26.03.2021

Scale/Format 1:1250 / 1:500 @ A3

Project No 137

Issue P02

Drawing No 137\_00\_01

Drawing Name Site Location & Block Plan - Proposed

This page is intentionally left blank