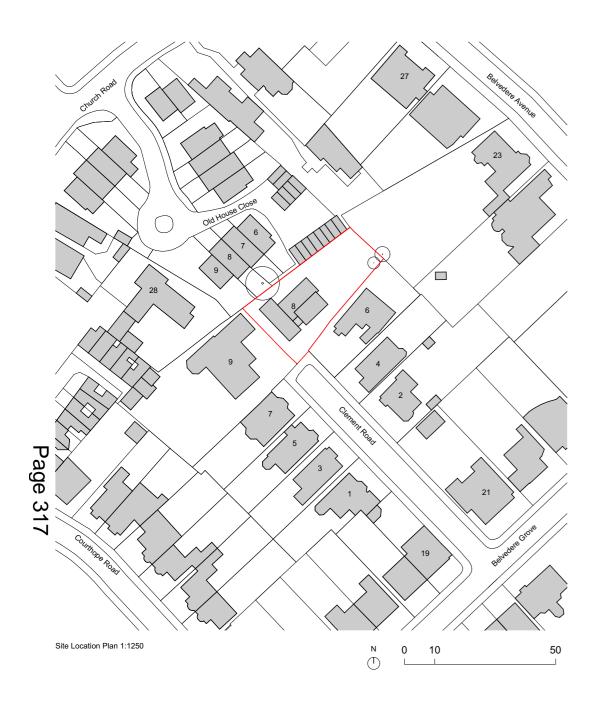

ERBAR MATTES

Unit 6D, Thane Works, LONDON N7 7NU +44 (0)20 3865 8066 studio@erbarmattes.com www.erbarmattes.com Project Clement Road

8 Clement Road, Wimbledon, London SW19 7RJ
Client Jeremy and Lisa
Date 26.03.2021

Scale/Format 1:1250 / 1:500 @ A3

Project No 137

Issue P02

Drawing No 137\_00\_01

Drawing Name Site Location & Block Plan - Proposed

This page is intentionally left blank